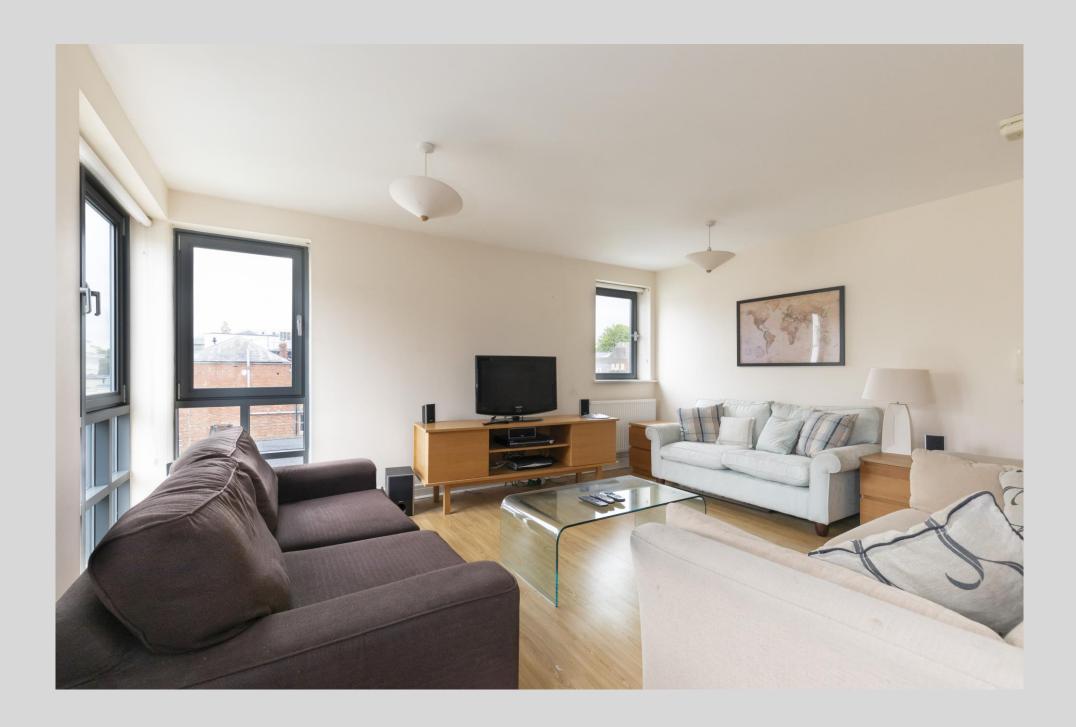

## Imperial Lane, Cheltenham GL50 1PQ

A chain free two double bedroom third floor apartment located a stones throw away from The Promenade in the heart of Cheltenham Town Centre.

Comprising of entrance hall with storage, bathroom with three-piece suite, main bedroom with built in storage and en suite shower room and a second double bedroom. There is also an open plan living / dining space with floor to ceiling windows allowing plenty of natural light and a well-equipped kitchen with integrated appliances. The property further benefits from a secure allocating parking space, lift access, long lease and gas central heating.