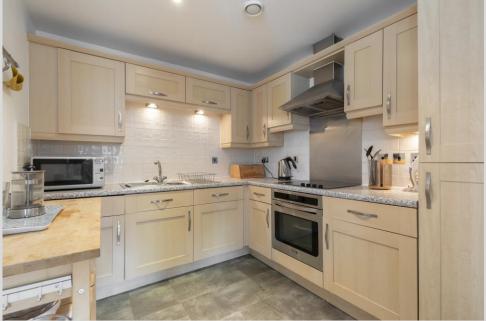

## Imperial Lane, Cheltenham GL50 1PQ

A chain free two double bedroom third floor apartment located a stones throw away from The Promenade in the heart of Cheltenham Town Centre.

Comprising of entrance hall with storage, bathroom with three-piece suite, main bedroom with built in storage and en suite shower room and a second double bedroom. There is also an open plan living / dining space with floor to ceiling windows allowing plenty of natural light and a well-equipped kitchen with integrated appliances. The property further benefits from a secure allocating parking space, lift access, long lease and gas central heating.